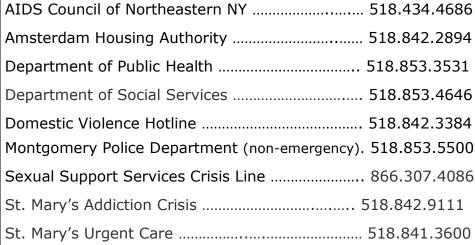

1-800-273-TALK

Serves, empowers, and advocates for persons in need. Provides a multitude of assistance in public services.

518-842-4202

| Montgomery Police Department (non-emergency). 518.853.5      | 50  |
|--------------------------------------------------------------|-----|
| Sexual Support Services Crisis Line 866.307.4                | 08  |
| St. Mary's Addiction Crisis 518.842.91                       | 11  |
| St. Mary's Urgent Care 518.841.3                             | 600 |
| Alcoholic Anon/Alcoholic teen Hotline 1.800.344.266          | 56  |
| Eating Disorders Awareness/Prevention 1.800.931.223          | 37  |
| Families Together 1.888.FAM.TOG                              | Н   |
| National Child Abuse Hotline 1.800.799.723                   | 3   |
| National Runaway Hotline 1.800.621.400                       | 0   |
| NYS Child Abuse Hotline 1.800.342.372                        | 0   |
| NYS Coalition Against Domestic Violence 1.800.942.690        | 6   |
| NYS Coalition against Sexual Assault 518.482.422             | 2   |
| NYS Parent Helpline 518.244537                               | '3  |
| RAINN (Rape, Abuse & Incest National Network) 1.800.656.4673 |     |
| Substance Abuse Hotline 1.800.662.435                        | 7   |
| The Trevor Project (LGBTQ suicide prevention) 1.866.488.7386 |     |
| Unplanned Pregnancy Hotline 1.800.648.HEL                    | _P  |